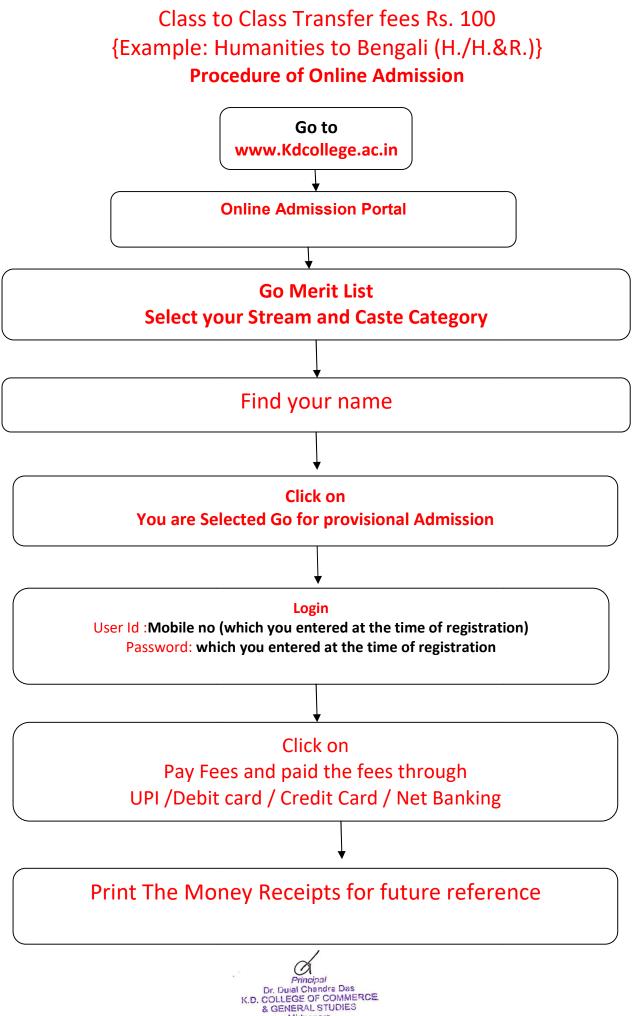

## Notice

## Online Counselling of 1<sup>st</sup>Semesterdifferent classes for the session 2023 - 2024

## Help Line: **+917908660149**

(Help Line Number will be Available11.00 AM to 5.00 PM Monday to Friday 11.00 AM to 02.00 PM Saturday except Sunday & holidays)

## 14th Phase Admission Allowed List

|                    | Date and Time | Serial Numbers                                         |          |          |          |           |          |                      |  |
|--------------------|---------------|--------------------------------------------------------|----------|----------|----------|-----------|----------|----------------------|--|
| Subject            |               | General<br>( Combined<br>list )                        | SC       | ST       | OBC – A  | OBC - B   | EWS      | Physical<br>Handicap |  |
| English            |               | 153                                                    | 0        | 0        | 0        | 0         | 0        | 0                    |  |
| (H./H.&R.)         |               | to<br>200                                              |          |          |          |           |          |                      |  |
| Bengali            |               | Those                                                  | e who fa | ailed to | take adm | ission ea | rlier, w | vill be              |  |
| <b>(</b> H./H.&R.) | 26 /08/2023   | allowed to be admitted on First come first serve basis |          |          |          |           |          |                      |  |
|                    | 10.00 AM      | subject to availability of Seats                       |          |          |          |           |          |                      |  |
| Geography          | 10.00 AM      | Those who failed to take admission earlier, will be    |          |          |          |           |          |                      |  |
| (H./H.&R.)         | То            | allowed to be admitted on First come first serve basis |          |          |          |           |          |                      |  |
|                    |               | subject to availability of Seats                       |          |          |          |           |          |                      |  |
| Accounting         | 27 /08/2023   | Those who failed to take admission earlier, will be    |          |          |          |           |          |                      |  |
| & Finance          | 11.59 AM      | allowed to be admitted on First come first serve basis |          |          |          |           |          |                      |  |
| (H./H.&R.)         |               | subject to availability of Seats                       |          |          |          |           |          |                      |  |
| Marketing          |               | 0                                                      | 0        | 0        | 0        | 0         | 0        | 0                    |  |
| Management         |               |                                                        |          |          |          |           |          |                      |  |
| (H./H.&R.)         |               |                                                        |          |          |          |           |          |                      |  |
| Humanities         |               | 0                                                      | 0        | 0        | 0        | 0         | 0        | 0                    |  |
|                    |               |                                                        |          |          |          |           |          |                      |  |
| Social Science     |               | 0                                                      | 0        | 0        | 0        | 0         | 0        | 0                    |  |
|                    |               |                                                        |          |          |          |           |          |                      |  |

Fees Amount will be pay at the time of Admission

| Department           | Fees(Rs.) |  |  |
|----------------------|-----------|--|--|
| Accounting & Finance | 4915.00   |  |  |
| (H./H.&R.)           |           |  |  |
| Marketing Management | 4915.00   |  |  |
| (H./H.&R.)           |           |  |  |
| Bengali (H./H.&R.)   | 4355.00   |  |  |
| English (H./H.&R.)   | 4355.00   |  |  |
| Geography(H./H.&R.)  | 7165.00   |  |  |
| Humanities           | 3705.00   |  |  |
| Social Science       | 5705.00   |  |  |